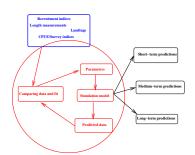

#### Formal statistical procedures

Model contains parameters

Model predicts data

Parameters are estimated by fitting model to data